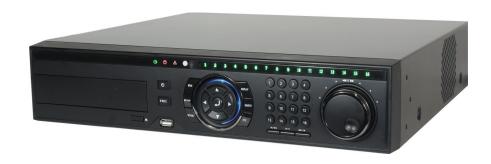

# 960H DVR (Premium Grade) Powerful Premium Grade DVR

## **KE-Series Premium Grade**

8/16 Ch : Real-Time Recording & Playback at 960H Resolution Case : 2U Height

- ezLink<sup>™</sup> for Instant Live Monitoring with Mac Address Input
- 3 x Typical PUSH Functions
  - > PUSH Video Call to iPhone/iPad & Android Phone
  - > PUSH Notice for Auto F/W Upgrade
  - > PUSH Network Connection under Sensor Event
- POS Function up to 4 Sets of POS Devices
- Starup Wizard for Easy Configuration
- √ Quick Setup to designate Recording Period
- √ Emergency Recording & Emergency Backup
- √ Network Bandwidth Control and CBR/VBR Control Mode
- ✓ HELP Message just by One Mouse-Click
- √ Time Synchronization by NTP Server
- ✓ Integrated Network Solution (CMS & Mobile Viewer)